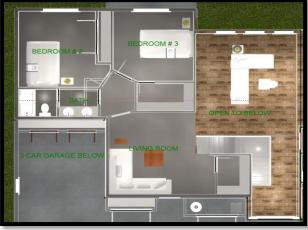

## 2410 Ketchum Ave (Bismarck) \$799,900

- Slab on Grade – Two Story featuring 2891 Sq. Ft.

-19' Ceilings in the Entry way and Living Room

-Main floor Features 2 Bedrooms & 2 1/2 Baths

-Additional 2 Bedrooms, Full Bathroom & Family Room on 2<sup>nd</sup> Floor

-Mud Room with large walk in Coat Closet and Boot bench Area

-Party Room w/ Full glass Overhead Garage Door

-Large Covered Patio

-Oversized, Heated 3 Stall Garage

-Hot/Cold and Floor Drain in Garage

Contact: