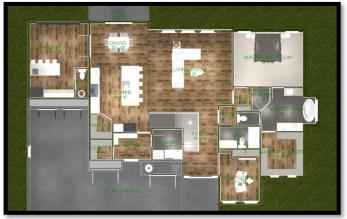

## 2410 Ketchum Ave (Bismarck) \$799,900

- Slab on Grade – Two Story featuring 2891 Sq. Ft.

-19' Ceilings in the Entry way and Living Room

-Main floor Features 2 Bedrooms & 2 1/2 Baths

-Additional 2 Bedrooms, Full Bathroom & Family Room on 2<sup>nd</sup> Floor

-Master Suite w/ Full custom Shower, soaker tub and

a Large Walk-In Closet

-Quartz Throughout

-Main Floor Laundry

-Gas Fireplace

-Kitchen Has Double Oven, Quartz Countertops & Walk-in Pantry

-Diversity Signature Railing

-Mud Room with large walk in Coat Closet and Boot bench Area

-Party Room w/ Full glass Overhead Garage Door

-Large Covered Patio

-Oversized, Heated 3 Stall Garage

-Hot/Cold and Floor Drain in Garage

Contact: