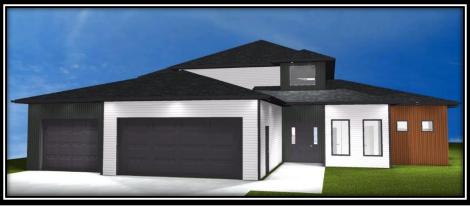

## 2410 Ketchum Ave (Bismarck) \$799,900

- Slab on Grade – Two Story featuring 2891 Sq. Ft.

-19' Ceilings in the Entry way and Living Room

-Main floor Features 2 Bedrooms & 2 1/2 Baths

-Additional 2 Bedrooms, Full Bathroom & Family Room on 2<sup>nd</sup> Floor

-Mud Room with large walk in Coat Closet and Boot bench Area

-Party Room w/ Full glass Overhead Garage Door

-Large Covered Patio

-Oversized, Heated 3 Stall Garage

-Hot/Cold and Floor Drain in Garage

Contact: