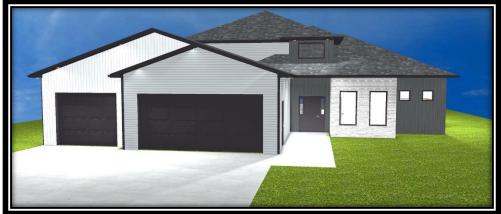

## 4015 Clairmont Road (Bismarck) \$699,900

- Slab on Grade Two Story featuring 2282 Sq. Ft.
- -19' Ceilings in the Entry way and Living Room
- -Main floor Features 2 Bedrooms & 2 Baths
- -Additional 2 Bedrooms & A Full Bathroom on the 2<sup>nd</sup> Floor
- -Master Suite w/ Full custom Shower, soaker tub and
- a Large Walk-In Closet
- -Quartz Throughout
- -Main Floor Laundry
- -Gas Fireplace
- -Kitchen Has Double Oven, Quartz Countertops & Walk-in Pantry
- -Diversity Signature Railing
- -Mud Room with large walk in Coat Closet and Boot bench Area
- -14x12 Covered Patio
- -Oversized, Heated 3 Stall Garage
- -Hot/Cold and Floor Drain in Garage