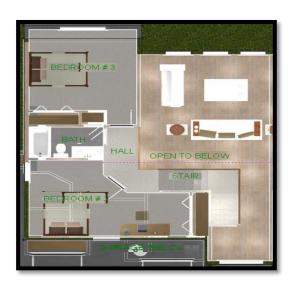

## 4015 Clairmont Road (Bismarck) \$699,900

- Slab on Grade Two Story featuring 2282 Sq. Ft.
- -19' Ceilings in the Entry way and Living Room
- -Main floor Features 2 Bedrooms & 2 Baths
- -Additional 2 Bedrooms & A Full Bathroom on the 2<sup>nd</sup> Floor
- -Master Suite w/ Full custom Shower, soaker tub and
- a Large Walk-In Closet
- -Quartz Throughout
- -Main Floor Laundry
- -Gas Fireplace
- -Kitchen Has Double Oven, Quartz Countertops & Walk-in Pantry
- -Diversity Signature Railing
- -Mud Room with large walk in Coat Closet and Boot bench Area
- -14x12 Covered Patio
- -Oversized, Heated 3 Stall Garage
- -Hot/Cold and Floor Drain in Garage