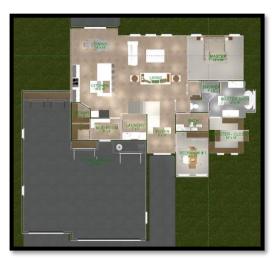

## 4015 Clairmont Road (Bismarck) \$699,900

- Slab on Grade Two Story featuring 2282 Sq. Ft.
- -19' Ceilings in the Entry way and Living Room
- -Main floor Features 2 Bedrooms & 2 Baths
- -Additional 2 Bedrooms & A Full Bathroom on the 2<sup>nd</sup> Floor
- -Master Suite w/ Full custom Shower, soaker tub and
- a Large Walk-In Closet
- -Quartz Throughout
- -Main Floor Laundry
- -Gas Fireplace
- -Kitchen Has Double Oven, Quartz Countertops & Walk-in Pantry
- -Diversity Signature Railing
- -Mud Room with large walk in Coat Closet and Boot bench Area
- -14x12 Covered Patio
- -Oversized, Heated 3 Stall Garage
- -Hot/Cold and Floor Drain in Garage