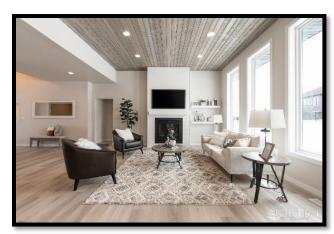

4021 Clairmont Road (Bismarck) \$659,900

- 2150 Square Feet (Patio Home)
- Open Floor Plan with an Extra Family Room,
  Wet Bar, and Covered Patio
- Grand Entry with 15' High Ceilings
- 3 Bedrooms, 2 1/2 Baths
- Master Suite w/ Soaker Tub, Tiled Shower and Walk-In Closet
- Kitchen Includes Double Oven, Large Pantry, and Quartz Countertops
- Gas Fireplace with Wall Detail
- Oversized, 3 Stall Garage with Hot/Cold Water, and Floor Drain

\*Pictures of a previously built home\*

\*This pricing is good until December 31st 2023\*