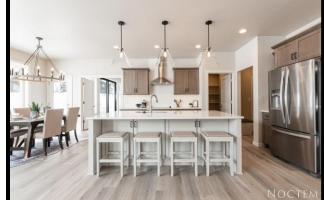

4021 Clairmont Road (Bismarck) \$659,900

- 2150 Square Feet (Patio Home)
- Open Floor Plan with an Extra Family Room,
  Wet Bar, and Covered Patio
- Grand Entry with 15' High Ceilings
- 3 Bedrooms, 2 1/2 Baths
- Master Suite w/ Soaker Tub, Tiled Shower and Walk-In Closet
- Kitchen Includes Double Oven, Large Pantry, and Quartz Countertops
- Gas Fireplace with Wall Detail
- Oversized, 3 Stall Garage with Hot/Cold Water, and Floor Drain

\*Pictures of a previously built home\*

\*This pricing is good until December 31st 2023\*