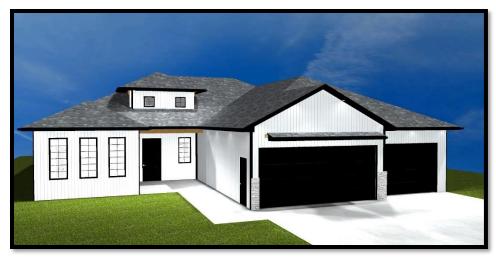

4021 Clairmont Road (Bismarck) \$659,900

- 2150 Square Feet (Patio Home)
- Open Floor Plan with an Extra Family Room,
  Wet Bar, and Covered Patio
- Grand Entry with 15' High Ceilings
- 3 Bedrooms, 2 1/2 Baths
- Master Suite w/ Soaker Tub, Tiled Shower and Walk-In Closet
- Kitchen Includes Double Oven, Large Pantry, and Quartz Countertops
- Gas Fireplace with Wall Detail
- Oversized, 3 Stall Garage with Hot/Cold Water, and Floor Drain

\*Pictures of a previously built home\*

\*This pricing is good until December 31st 2023\*