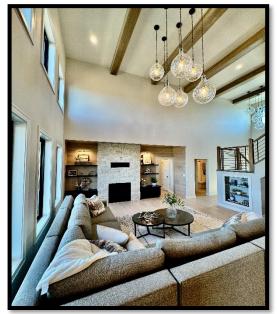

## 2410 Ketchum Ave (Bismarck) \$799,900

- Slab on Grade Two Story featuring 2891 Sq. Ft.
- -19' Ceilings in the Entry way and Living Room
- -Main floor Features 2 Bedrooms & 2 1/2 Baths
- -Additional 2 Bedrooms, Full Bathroom & Family Room on 2<sup>nd</sup> Floor
- -Master Suite w/ Full custom Shower, soaker tub and
- a Large Walk-In Closet
- -Quartz Throughout
- -Main Floor Laundry
- -Gas Fireplace
- -Kitchen Has Double Oven, Quartz Countertops & Walk-in Pantry
- -Diversity Signature Railing
- -Mud Room with large walk in Coat Closet and Boot bench