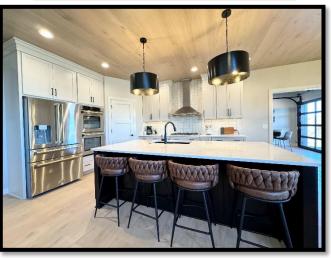

## 2410 Ketchum Ave (Bismarck) \$799,900

- Slab on Grade Two Story featuring 2891 Sq. Ft.
- -19' Ceilings in the Entry way and Living Room
- -Main floor Features 2 Bedrooms & 2 1/2 Baths
- -Additional 2 Bedrooms, Full Bathroom & Family Room on 2<sup>nd</sup> Floor
- -Master Suite w/ Full custom Shower, soaker tub and
- a Large Walk-In Closet
- -Quartz Throughout
- -Main Floor Laundry
- -Gas Fireplace
- -Kitchen Has Double Oven, Quartz Countertops & Walk-in Pantry
- -Diversity Signature Railing
- -Mud Room with large walk in Coat Closet and Boot bench