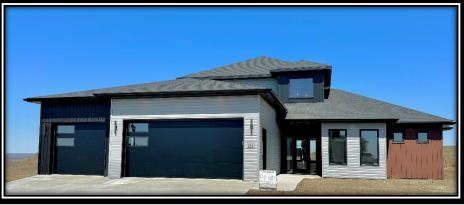

## 2410 Ketchum Ave (Bismarck) \$799,900

- Slab on Grade Two Story featuring 2891 Sq. Ft.
- -19' Ceilings in the Entry way and Living Room
- -Main floor Features 2 Bedrooms & 2 1/2 Baths
- -Additional 2 Bedrooms, Full Bathroom & Family Room on 2<sup>nd</sup> Floor
- -Master Suite w/ Full custom Shower, soaker tub and
- a Large Walk-In Closet
- -Quartz Throughout
- -Main Floor Laundry
- -Gas Fireplace
- -Kitchen Has Double Oven, Quartz Countertops & Walk-in Pantry
- -Diversity Signature Railing
- -Mud Room with large walk in Coat Closet and Boot bench

## Area

- -Party Room w/ Full glass Overhead Garage Door
- -Large Covered Patio
- -Oversized, Heated 3 Stall Garage
- -Hot/Cold and Floor Drain in Garage