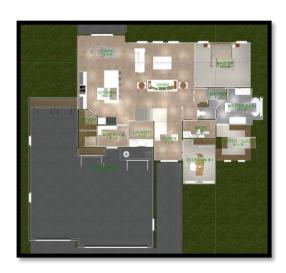

## 4015 Clairmont Road (Bismarck)

\$699,900

- Slab on Grade Two Story featuring 2282 Sq. Ft.
- -19' Ceilings in the Entry way and Living Room
- -Main floor Features 2 Bedrooms & 2 Baths
- -Additional 2 Bedrooms & A Full Bathroom on the 2<sup>nd</sup> Floor
- -Master Suite w/ Full custom Shower, soaker tub and
- a Large Walk-In Closet
- -Quartz Throughout
- -Main Floor Laundry
- -Gas Fireplace
- -Kitchen Has Double Oven, Quartz Countertops & Walk-in Pantry
- -Diversity Signature Railing
- -Mud Room with large walk in Coat Closet and Boot bench Area
- -14x12 Covered Patio
- -Oversized, Heated 3 Stall Garage
- -Hot/Cold and Floor Drain in Garage