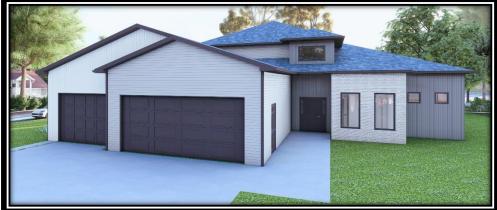

## 4015 Clairmont Road (Bismarck)

\$699,900

- Slab on Grade Two Story featuring 2282 Sq. Ft.
- -19' Ceilings in the Entry way and Living Room
- -Main floor Features 2 Bedrooms & 2 Baths
- -Additional 2 Bedrooms & A Full Bathroom on the 2<sup>nd</sup> Floor
- -Master Suite w/ Full custom Shower, soaker tub and
- a Large Walk-In Closet
- -Quartz Throughout
- -Main Floor Laundry
- -Gas Fireplace
- -Kitchen Has Double Oven, Quartz Countertops & Walk-in Pantry
- -Diversity Signature Railing
- -Mud Room with large walk in Coat Closet and Boot bench Area
- -14x12 Covered Patio
- -Oversized, Heated 3 Stall Garage
- -Hot/Cold and Floor Drain in Garage