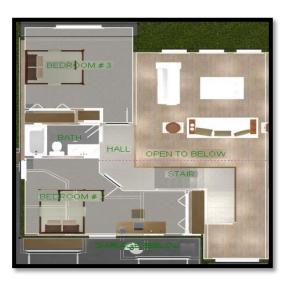

## 4015 Clairmont Road (Bismarck)

\$699,900

- Slab on Grade Two Story featuring 2282 Sq. Ft.
- -19' Ceilings in the Entry way and Living Room
- -Main floor Features 2 Bedrooms & 2 Baths
- -Additional 2 Bedrooms & A Full Bathroom on the 2<sup>nd</sup> Floor
- -Master Suite w/ Full custom Shower, soaker tub and
- a Large Walk-In Closet
- -Quartz Throughout
- -Main Floor Laundry
- -Gas Fireplace
- -Kitchen Has Double Oven, Quartz Countertops & Walk-in Pantry
- -Diversity Signature Railing
- -Mud Room with large walk in Coat Closet and Boot bench Area
- -14x12 Covered Patio
- -Oversized, Heated 3 Stall Garage
- -Hot/Cold and Floor Drain in Garage