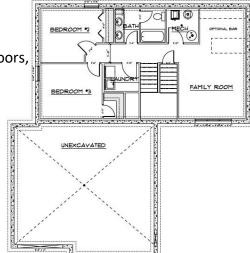

## Features Include:

- -Open Floor Concept, Split Level with 1,136 SF on the Main Floor
- Additional 1056 SF in the Unfinished Basement
- -9' Main Level Ceilings
- -2 Bedrooms, 2 Baths on the Main (Including a Master Suite w/Large Walk-In Closet)
- -Grand Foyer Area with Coat Closet
- Quartz Countertops Throughout
- -Diversity Signature Stairway Rail
- -Unfinished Basement consists of Additional Space for 2 bedrooms, 1 Full Bathroom, Large Living Room, and Optional Bar
- -3 Stall Garage Includes Hot/Cold Water, Floor Drain, Insulated Garage Doors, and is Roughed- in for a Future Heater