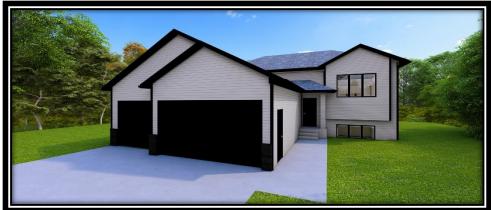

4420 Silver Blvd. (Bismarck) \$419,900

## \*THE SANTA FE\*

(Exclusive to The Silver Ranch Development)

## Features Include:

- -Open Floor Concept, Split Level with 1,136 SF on the Main Floor
- Additional 1056 SF in the Unfinished Basement
- -9' Main Level Ceilings
- -2 Bedrooms, 2 Baths on the Main (Including a Master Suite w/Large Walk-In Closet)
- -Grand Foyer Area with Coat Closet
- Quartz Countertops Throughout
- -Diversity Signature Stairway Rail
- -Unfinished Basement consists of Additional Space for 2 bedrooms, 1 Full Bathroom, Large Living Room, and Optional Bar
- -3 Stall Garage Includes Hot/Cold Water, Floor Drain, Insulated Garage Doors, and is Roughed- in for a Future Heater