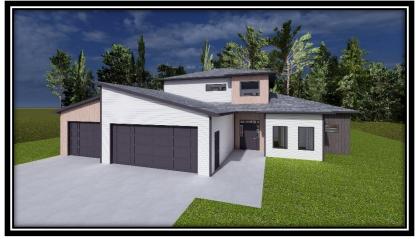

2415 Dutton Circle SE (Mandan) \$739,900

## \*The Shores at Lakewood\*

- Open Floor Plan with 1,751 Sq Ft on Main Level
- -Additional 607 Sq Ft on the second floor
- -Grand Entrance with Raised Ceiling open to the second story
- -Main Level Includes 2 Bedrooms, & 2 Full Bathrooms
  (Including a Master Suite featuring a Tiled Shower and soaker tub w/
  a Large Walk-In Closet)
- -Living Room accents a 19 ft high ceiling and gas fireplace
- -Large Kitchen with Quartz Countertops and Walk-in Pantry
- -Mud Room with Coat Closet and Boot Bench Area
- -Second Floor has an Additional 2 Bedrooms, & Large Full Bath
- -The Upstairs also includes an Office Space w/ lots of Natural Light,
- & Windows Overlooking Entry Way Below
- -Oversized, Heated 3 Stall Garage w/ Access to Back Covered Porch
- -Hot/Cold and Floor Drain in Garage
- \*Price Includes Landscaping\*
- \*HOA includes Sprinklers, lawn care, & snow removal