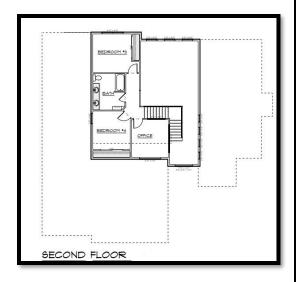

## \*The Shores at Lakewood\*

- Open Floor Plan with 1,751 Sq Ft on Main Level
- -Additional 607 Sq Ft on the second floor
- -Grand Entrance with Raised Ceiling open to the second story
- -Main Level Includes 2 Bedrooms, & 2 Full Bathrooms
  (Including a Master Suite featuring a Tiled Shower and soaker tub w/
  a Large Walk-In Closet)
- -Living Room accents a 19 ft high ceiling and gas fireplace
- -Large Kitchen with Quartz Countertops and Walk-in Pantry
- -Mud Room with Coat Closet and Boot Bench Area
- -Second Floor has an Additional 2 Bedrooms, & Large Full Bath
- -The Upstairs also includes an Office Space w/ lots of Natural Light,
- & Windows Overlooking Entry Way Below
- -Oversized, Heated 3 Stall Garage w/ Access to Back Covered Porch
- -Hot/Cold and Floor Drain in Garage
- \*Price Includes Landscaping\*
- \*HOA includes Sprinklers, lawn care, & snow removal