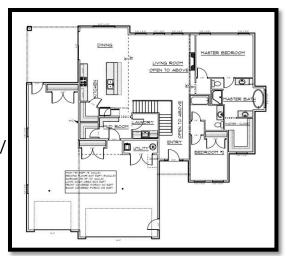

## \*The Shores at Lakewood\*

- Open Floor Plan with 1,751 Sq Ft on Main Level
- -Additional 607 Sq Ft on the second floor
- -Grand Entrance with Raised Ceiling open to the second story
- -Main Level Includes 2 Bedrooms, & 2 Full Bathrooms
  (Including a Master Suite featuring a Tiled Shower and soaker tub w/
  a Large Walk-In Closet)
- -Living Room accents a 19 ft high ceiling and gas fireplace
- -Large Kitchen with Quartz Countertops and Walk-in Pantry
- -Mud Room with Coat Closet and Boot Bench Area
- -Second Floor has an Additional 2 Bedrooms, & Large Full Bath
- -The Upstairs also includes an Office Space w/ lots of Natural Light,
- & Windows Overlooking Entry Way Below
- -Oversized, Heated 3 Stall Garage w/ Access to Back Covered Porch
- -Hot/Cold and Floor Drain in Garage
- \*Price Includes Landscaping\*
- \*HOA includes Sprinklers, lawn care, & snow removal