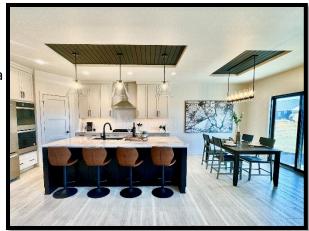

## 4015 Clairmont Road (Bismarck)

\$699,900

- Slab on Grade, Two Story Featuring 2325 Sq. Ft.
- -3 Bedrooms, 1 Office, and 3 1/2 Baths
- -Main Floor Features a Large Master Suite and a Front Office Surrounded in Glass.
- -Master Suite has Full Custom Shower, Soaker Tub, and a Large Walk-In Closet.
- -19' Ceilings with Beams Throughout Main Living Area.
- -Additional 2 Bedrooms & a Full Bathroom on the 2nd Floor
- -Main Floor Laundry
- -Gas Fireplace with Detail up to the Ceiling
- -Kitchen has a Wood Accent Ceiling, Double Oven, Quartz Countertops

& Walk-in Pantry

- -Diversity Signature Railing and Open Staircase
- -Mud Room with Large Walk in Coat Closet and Boot Bench Area
- -14x12 Covered Patio
- -Oversized, Heated, 3 Stall Garage with Hot/Cold Water and Floor Drain.