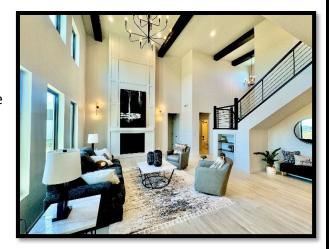

## 4015 Clairmont Road (Bismarck)

\$699,900

- Slab on Grade, Two Story Featuring 2325 Sq. Ft.
- -3 Bedrooms, 1 Office, and 3 1/2 Baths
- -Main Floor Features a Large Master Suite and a Front Office Surrounded in Glass.
- -Master Suite has Full Custom Shower, Soaker Tub, and a Large Walk-In Closet.
- -19' Ceilings with Beams Throughout Main Living Area.
- -Additional 2 Bedrooms & a Full Bathroom on the 2nd Floor
- -Main Floor Laundry
- -Gas Fireplace with Detail up to the Ceiling
- -Kitchen has a Wood Accent Ceiling, Double Oven, Quartz Countertops