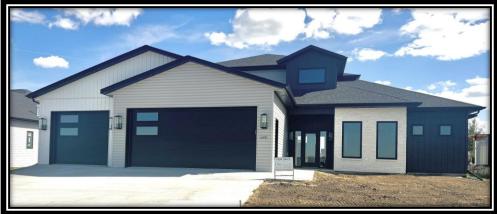

## 4015 Clairmont Road (Bismarck)

\$699,900

- Slab on Grade, Two Story Featuring 2325 Sq. Ft.
- -3 Bedrooms, 1 Office, and 3 1/2 Baths
- -Main Floor Features a Large Master Suite and a Front Office Surrounded in Glass.
- -Master Suite has Full Custom Shower, Soaker Tub, and a Large Walk-In Closet.
- -19' Ceilings with Beams Throughout Main Living Area.
- -Additional 2 Bedrooms & a Full Bathroom on the 2nd Floor
- -Main Floor Laundry
- -Gas Fireplace with Detail up to the Ceiling
- -Kitchen has a Wood Accent Ceiling, Double Oven, Quartz Countertops

& Walk-in Pantry

- -Diversity Signature Railing and Open Staircase
- -Mud Room with Large Walk in Coat Closet and Boot Bench Area
- -14x12 Covered Patio
- -Oversized, Heated, 3 Stall Garage with Hot/Cold Water and Floor Drain.