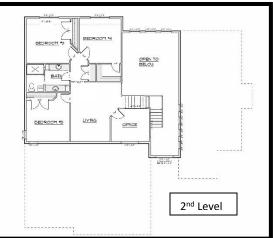

- -19' Ceilings with Beams Throughout Main Living Area
- -2<sup>nd</sup> floor consists of 3 Bedrooms, Full Bath, Family Room, and Office surrounded in Windows overlooking the Foyer below.
- -Large Main Floor Laundry
- -Gas Fireplace with Shiplap Detail extended up the 19' high walls, with Shelves and Cabinets along each side.
- -Kitchen has a large Island, Walk-in Pantry, & Double Wall Oven
- -Mud Room with Large Walk in Coat Closet and Boot Bench Area
- -Party Room w/ Wet Bar and ½ Bath
- -Large Covered Patio accessing Dining & Party Room
- -Oversized, Heated, 3 Stall Garage with Hot/Cold Water & Floor Drain