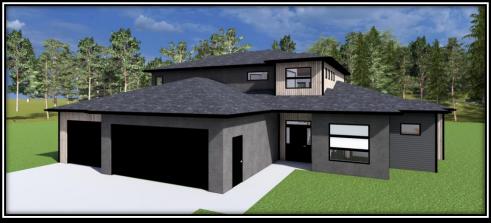

## 4120 Wrangler Lane (Bismarck) \$949,900

- Slab on Grade, Two Story featuring 3,176 Sq. Ft.
- -5 Bedrooms, 3 ½ Baths, & 1 Office

-Main Floor Features a Large Master Suite with Custom Shower, Soaker Tub, and a Large Walk-In Closet.

- -19' Ceilings with Beams Throughout Main Living Area
- -2<sup>nd</sup> floor consists of 3 Bedrooms, Full Bath, Family Room, and Office surrounded in Windows overlooking the Foyer below.
- -Large Main Floor Laundry
- -Gas Fireplace with Shiplap Detail extended up the 19' high walls, with Shelves and Cabinets along each side.
- -Kitchen has a large Island, Walk-in Pantry, & Double Wall Oven
- -Mud Room with Large Walk in Coat Closet and Boot Bench Area
- -Party Room w/ Wet Bar and ½ Bath
- -Large Covered Patio accessing Dining & Party Room
- -Oversized, Heated, 3 Stall Garage with Hot/Cold Water & Floor Drain