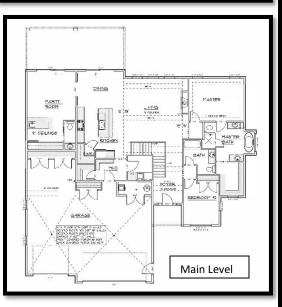

## 4120 Wrangler Lane (Bismarck) \$949,900

- Slab on Grade, Two Story featuring 3,176 Sq. Ft.
- -5 Bedrooms, 3 ½ Baths, & 1 Office

-Main Floor Features a Large Master Suite with Custom Shower, Soaker Tub, and a Large Walk-In Closet.

- -19' Ceilings with Beams Throughout Main Living Area
- -2<sup>nd</sup> floor consists of 3 Bedrooms, Full Bath, Family Room, and Office surrounded in Windows overlooking the Foyer below.
- -Large Main Floor Laundry
- -Gas Fireplace with Shiplap Detail extended up the 19' high walls, with Shelves and Cabinets along each side.
- -Kitchen has a large Island, Walk-in Pantry, & Double Wall Oven
- -Mud Room with Large Walk in Coat Closet and Boot Bench Area
- -Party Room w/ Wet Bar and ½ Bath
- -Large Covered Patio accessing Dining & Party Room
- -Oversized, Heated, 3 Stall Garage with Hot/Cold Water & Floor Drain